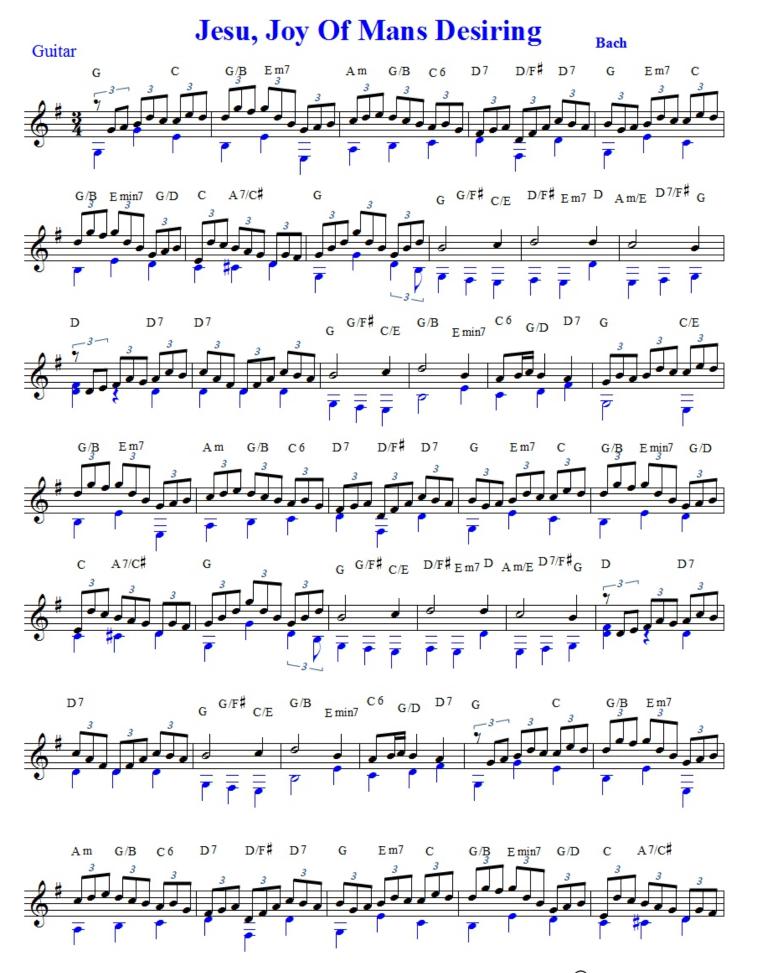

Melodic Study: JESU JOY OF MAN'S DESIRING

## Special Full Length Guitar Arrangement

To play this arrangement, you need to be a good reader, as there is no TAB. Although this is not a course in sight reading (which I have at GUITARU.com) this is excellent sight reading material and a good opportunity to pick up your reading game a notch.

This arrangement is able to be played as

a solo finger picking piece or as duet with another guitar (as I did in the brief recorded excerpt found in the main lesson). Or as a duet with your friend or teacher plkaying the low part, the bass part which I have made blue for ease of reading.