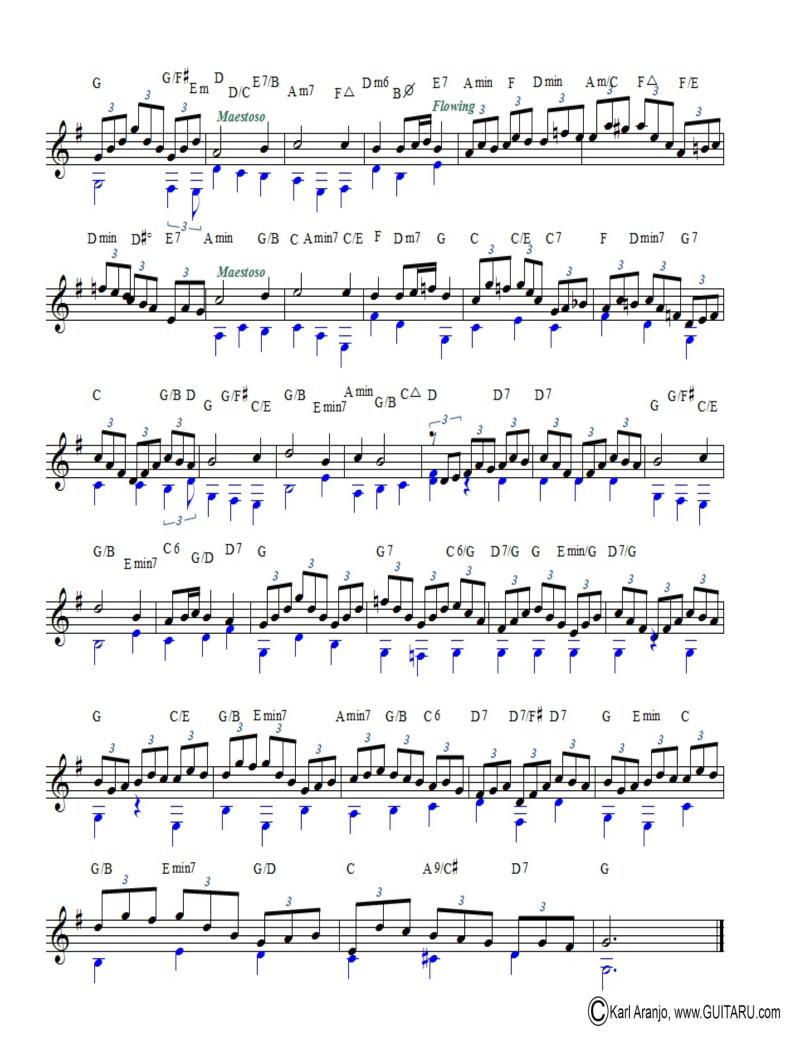

Melodic Study: JESU JOY OF MAN'S DESIRING

## Special Full Length Guitar Arrangement

To play this arrangement, you need to be a good reader, as there is no TAB. Although this is not a course in sight reading (which I have at GUITARU.com) this is excellent sight reading material and a good opportunity to pick up your reading game a notch.

This arrangement is able to be played as

a solo finger picking piece or as duet with another guitar (as I did in the brief recorded excerpt found in the main lesson). Or as a duet with your friend or teacher plkaying the low part, the bass part which I have made blue for ease of reading.